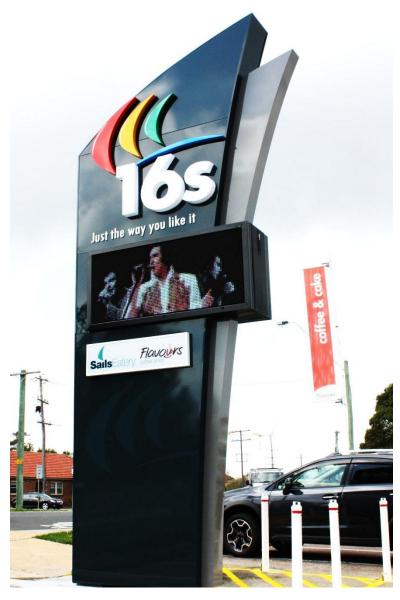

## **Full Colour Double Sided LED Display**

#### Brief

Supply a LED screen that is highly visible in both daylight and at night, and can display full colour images, text as well as time and temperature.

#### **Solution:**

- Double sided, RGB graphic LED display
- 1938mm x 914mm outdoor
- 16mm pitch
- Bluetooth communication

This LED display forms part of a 6 metre high pylon sign designed and installed by SWS Signage.

"Not only is the sign visible day and night," says Michael Evans of SWS Signage, "the LED component integrates very well with the pylon design, it is simple to update and our client is thrilled with the result!"