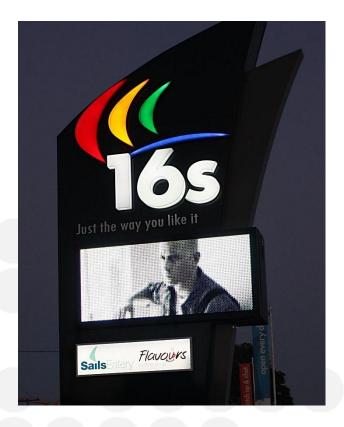

#### **Solution:**

- Double sided, RGB graphic LED display
- 1938mm x 914mm outdoor
- 16mm pitch
- Bluetooth communication

This LED display forms part of a 6 metre high pylon sign designed and installed by SWS Signage.

"Not only is the sign visible day and night," says Michael Evans of SWS Signage, "the LED component integrates very well with the pylon design, it is simple to update and our client is thrilled with the result!"