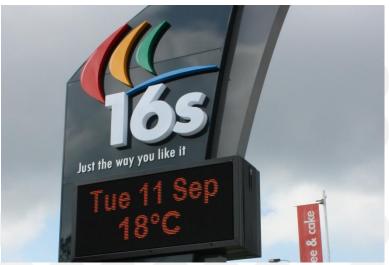

#### Brief

Supply a LED screen that is highly visible in both daylight and at night, and can display full colour images, text as well as time and temperature.

#### **Solution:**

- Double sided, RGB graphic LED display
- 1938mm x 914mm outdoor
- 16mm pitch
- Bluetooth communication

This LED display forms part of a 6 metre high pylon sign designed and installed by SWS Signage.